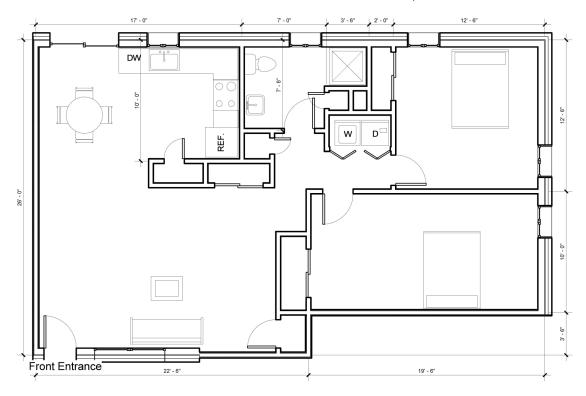

## Gan Aden at Chestnut: 2 Bedroom, Corner Units

28 Chestnut Hill Rd. Colchester, CT 06415

## Features:

- Laundry hook-up in unit
- Large tile bathroom with walk-in shower unit
- Hardwood floors throughout
- Hot water baseboard heat
- Typical unit ~ 1,020 sq. feet

Garden style 55+ adult community.