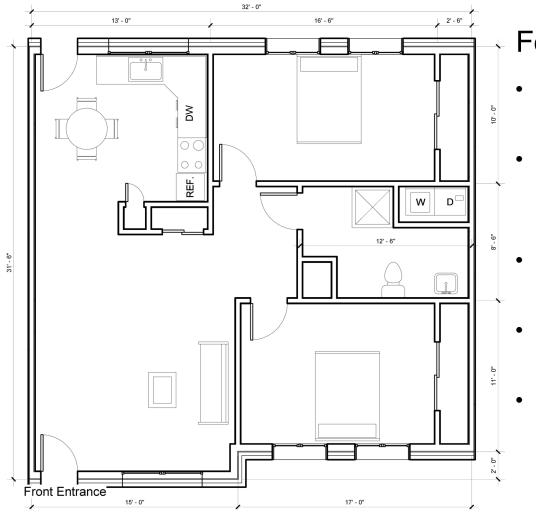

## Gan Aden Fields: 2 Bedroom, Middle and End Units

564 Norwich Ave. Colchester, CT 06415

## Features:

- Laundry hook-up in unit
- Large tile bathroom with walk-in shower unit
- Hardwood floors throughout
- Hot water baseboard heat
- Typical unit ~ 970 sq. feet

Garden style 55+ adult community.