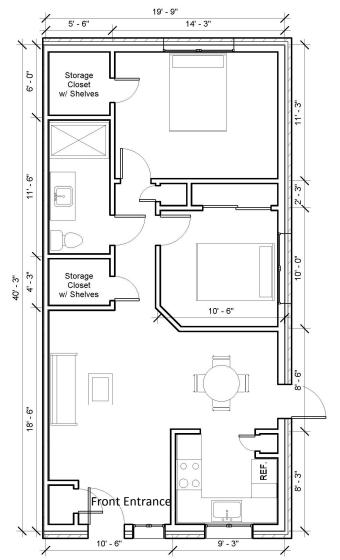

## Gan Aden Too of Colchester: 2 Bedroom, Floor Plan 2

Maple Dr./Dogwood Ln. Colchester, CT 06415

## Features:

- Carpeted floors
- On site community center with coin operated laundry
- Tiled bathroom with walk-in shower
- Two large walk-in closets
- Typical unit ~ 790 sq. feet

Garden style 55+ adult community.