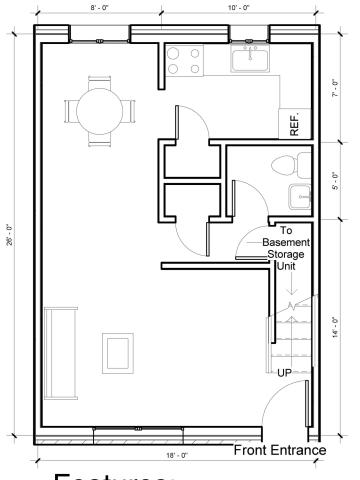

## Indian Ridge: 2 Bedroom Townhouse 404 East Main St. Jewett City, CT 06351

## Features:

- On site, coin operated laundry
- Basement storage

- Hot water baseboard heat
- Spacious rooms with hardwood flooring
- Typical unit ~ 960 sq. feet

Townhouse and Garden style family community with heat and all maintenance included in rent.