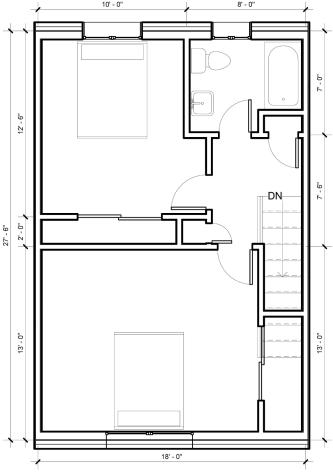

## Indian Ridge: 2 Bedroom Townhouse 404 East Main St. Jewett City, CT 06351

## Features:

- On site, coin operated laundry
- Basement storage

- Hot water baseboard heat
- Spacious rooms with hardwood flooring
- Typical unit ~ 960 sq. feet

Townhouse and Garden style family community with heat and all maintenance included in rent.